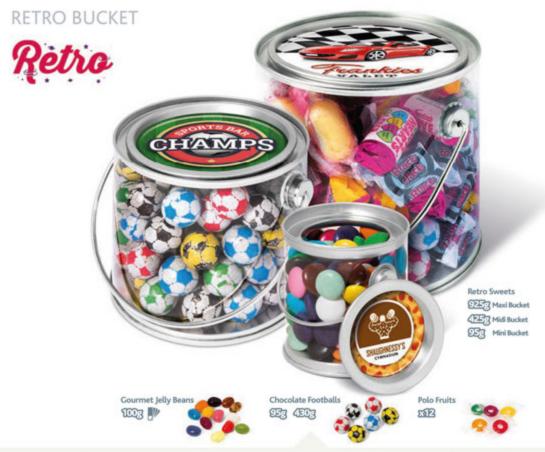

Other fillings available on request

| 2 weeks         |  |  |
|-----------------|--|--|
| Ø 104mm         |  |  |
| Ø 127mm x 128mm |  |  |
| 24              |  |  |
|                 |  |  |

## Prices

| Quantity                                  | 100    | 250    | 500    | 1,000   | 5,000  | 10,000 |
|-------------------------------------------|--------|--------|--------|---------|--------|--------|
| Maxi Bucket – Retro Sweets                | £14.00 | £13.30 | £11.70 | £11.05  | £9.38  | £8.40  |
| Maxi Bucket Delivery Cost                 | £50.00 | £80.00 | £80.00 | £160.00 | POA    | POA    |
| Midi Bucket – Speckled Chocolate Eggs     | £9.45  | £9.31  | £8.52  | £8.45   | £8.07  | £7.68  |
| Midi Bucket – Chocolate Footballs         | £9.10  | £9.03  | £8.32  | £8.26   | £7.88  | £7.44  |
| Midi Bucket – Retro Sweets                | £7.35  | £7.28  | £6.70  | £6.63   | £6.32  | £6.00  |
| Midi Bucket Delivery Cost                 | £20.00 | £60.00 | £80.00 | £160.00 | POA    | POA    |
| Mini Bucket – Foil Wrapped Chocolate Eggs | £2.79  | £2.76  | £2.54  | £2.51   | N/A    | £2.27  |
| Mini Bucket – Milk Chocolate Footballs    | £2.94  | £2.87  | £2.60  | £2.54   | £2.38  | £2.22  |
| Mini Bucket – Polo Fruits                 | £3.22  | £3.15  | £2.86  | £2.80   | £2.63  | £2.40  |
| Mini Bucket – Retro Sweets                | £3.57  | £3.50  | £3.19  | £3.12   | £2.94  | £2.70  |
| Mini Bucket – The Jelly Bean Factory      | £3.15  | £3.08  | £2.80  | £2.73   | £2.57  | £2.34  |
| Mini Bucket Delivery Cost                 | £10.00 | £30.00 | £50.00 | £80.00  | £80.00 | POA    |