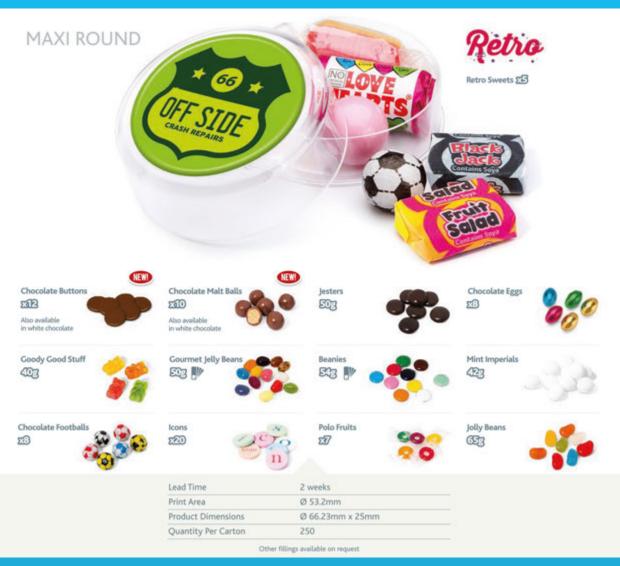

## **Prices**

| Quantity                           | 100    | 250    | 500    | 1,000  | 5,000  | 10,000 |
|------------------------------------|--------|--------|--------|--------|--------|--------|
| Retro Sweets                       | £1.19  | £1.18  | £1.08  | £1.07  | £1.02  | £0.93  |
| Chocolate Buttons                  | £1.67  | £1.64  | £1.50  | £1.47  | £1.39  | £1.31  |
| Chocolate Malt Balls               | £1.61  | £1.59  | £1.45  | £1.42  | £1.34  | £1.26  |
| Jesters                            | £1.39  | £1.38  | £1.24  | £1.21  | £1.14  | £1.07  |
| Foil Wrapped Chocolate Eggs        | £1.56  | £1.53  | £1.40  | £1.37  | £1.39  | £1.22  |
| Goody Good Stuff – Koala Bears     | £1.75  | £1.74  | £1.60  | £1.59  | £1.52  | £1.43  |
| The Jelly Bean Factory Jelly Beans | £1.75  | £1.74  | £1.60  | £1.59  | £1.52  | £1.43  |
| Beanies                            | £1.39  | £1.36  | £1.24  | £1.21  | £1.14  | £0.95  |
| Mint Imperials                     | £1.39  | £1.36  | £1.24  | £1.21  | £1.14  | £0.95  |
| Foil Wrapped Footballs             | £1.39  | £1.39  | £1.29  | £1.29  | £1.18  | N/A    |
| lcons                              | N/A    | £2.38  | £2.115 | £2.08  | £1.94  | £1.80  |
| Polo Fruits                        | £1.25  | £1.22  | £1.11  | £1.08  | £1.02  | £0.95  |
| Jolly Beans                        | £1.33  | £1.31  | £1.19  | £1.16  | £1.09  | £0.95  |
| Delivery Cost                      | £10.00 | £10.00 | £20.00 | £40.00 | £80.00 | POA    |
|                                    |        |        |        |        |        |        |